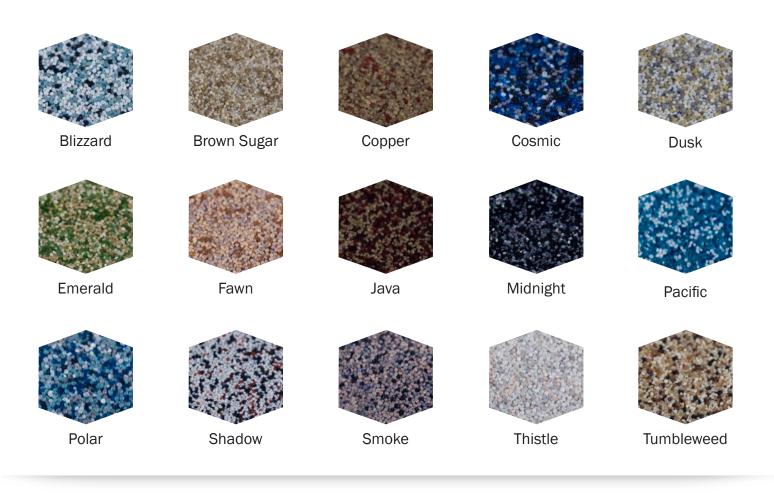

## quartz flooring color chart

Cornerstone Flooring's decorative quartz flooring systems offer impact resistance. The multi-colored, quartz aggregate with an optional urethane finishing coat is ideal for heavy or light duty areas where skid resistance may be required. Cornerstone quartz flooring combines functional durability with aesthetics.